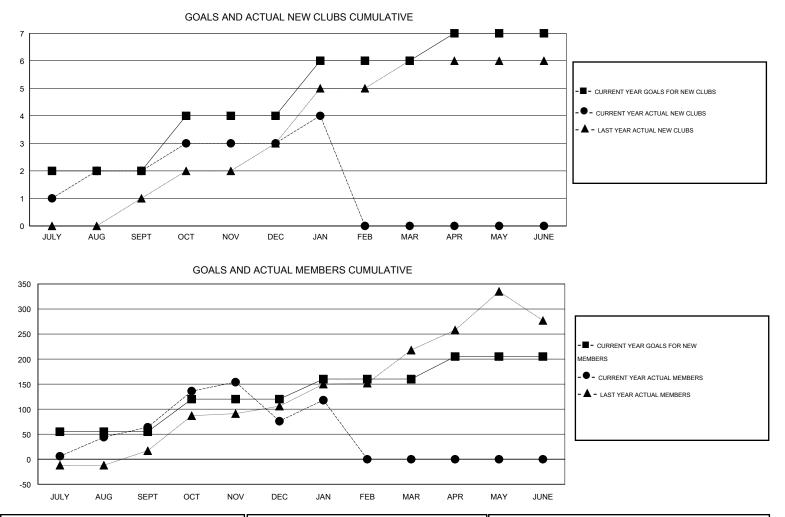

## LOCATION PHILIPPINES

GMT CA 5

| Clubs         |                       |           |                  |                  | Members               |                    |                                     |                    |                  |
|---------------|-----------------------|-----------|------------------|------------------|-----------------------|--------------------|-------------------------------------|--------------------|------------------|
|               | RESULTS FOR 2014-2015 |           |                  |                  | RESULTS FOR 2014-2015 |                    |                                     |                    |                  |
| QUARTER       | NEW CLUB<br>GOAL      | NEW CLUBS | DROPPED<br>CLUBS | NET<br>GAIN/LOSS | QUARTER               | NEW MEMBER<br>GOAL | CHARTER AND<br>NEW MEMBERS<br>ADDED | DROPPED<br>MEMBERS | NET<br>GAIN/LOSS |
| JULY/AUG/SEPT | 2                     | 2         | 2                | 0                | JULY/AUG/SEPT         | 55                 | 124                                 | 60                 | 64               |
| OCT/NOV/DEC   | 2                     | 1         | 2                | -1               | OCT/NOV/DEC           | 65                 | 124                                 | 112                | 12               |
| JAN/FEB/MAR   | 2                     | 1         | 0                | 1                | JAN/FEB/MAR           | 40                 | 43                                  | 1                  | 42               |
| APR/MAY/JUNE  | 1                     | 0         | 0                | 0                | APR/MAY/JUNE          | 45                 | 0                                   | 0                  | 0                |